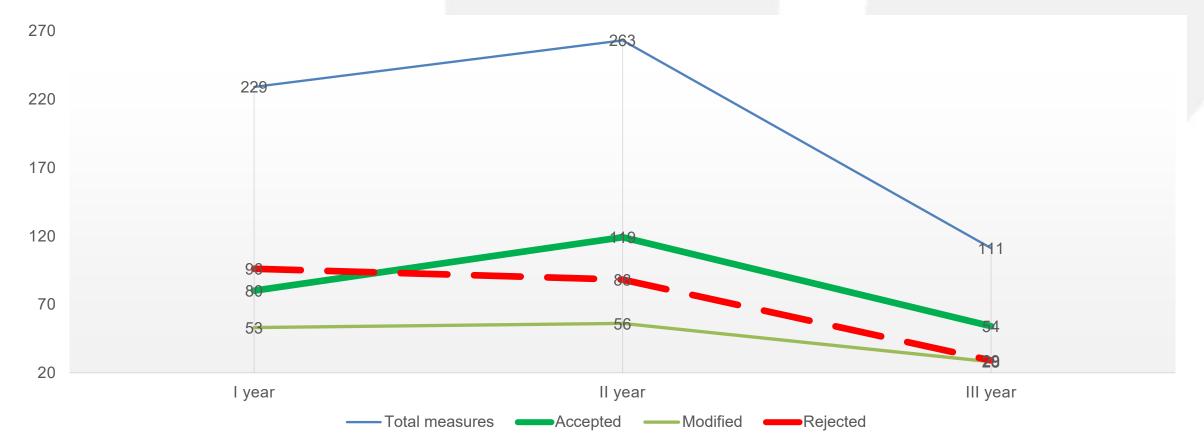

## Implementation - RRSP

|                         | I YEAR   | II YEAR  | III YEAR |
|-------------------------|----------|----------|----------|
| Total No of measures    | 229      | 263      | 111      |
| Accepted origin measure | 80       | 119      | 54       |
| Accepted modified       | 53       | 56       | 28       |
| Rejected measures       | 96 (42%) | 88 (33%) | 29 (26%) |