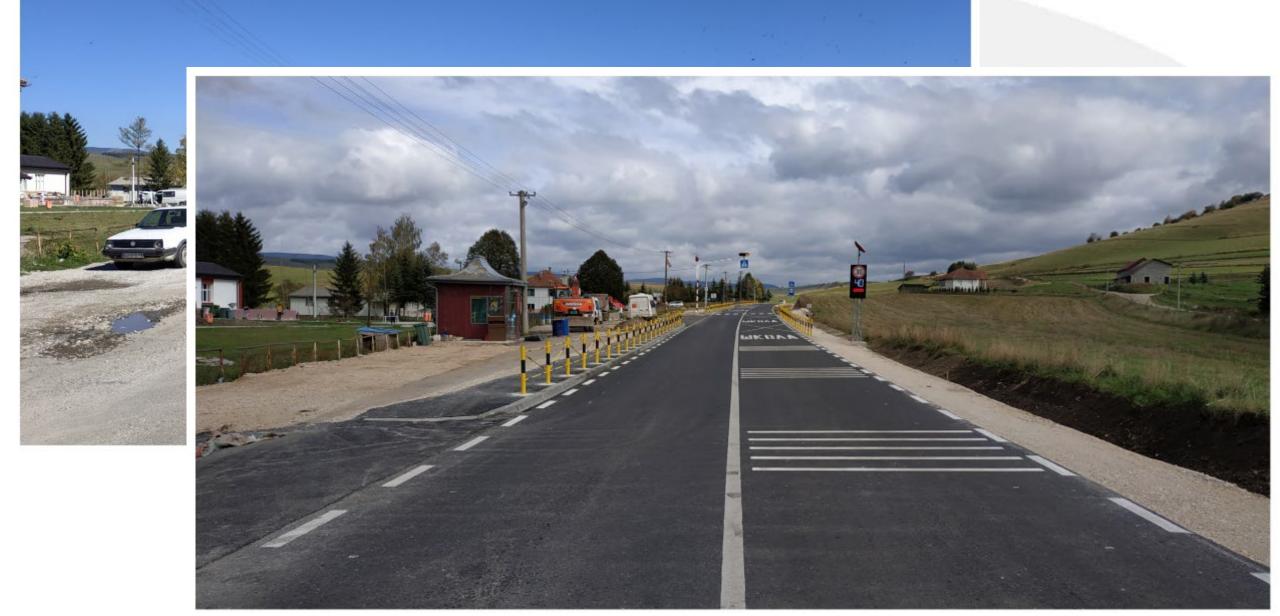

| 54       |
| Accepted modified       | 53       | 56       | 28       |
| Rejected measures       | 96 (42%) | 88 (33%) | 29 (26%) |



### Implementation – New construction

|                         | RSA 2022 | RSA 2023 |
|-------------------------|----------|----------|
| Total No of measures    | 62       | 34       |
| Accepted origin measure | 44       | 14       |
| Accepted modified       | 10       | 6        |
| Rejected measures       | 8 (13%)  | 14 (41%) |



### Implementation - RRSP



- Road Function, Cross section and Alignment can not be changed significantly in the Road Rehabilitation and Safety Project
- Services and Vulnerable Road Users under estimated
- Majority of the measures settled in the terms of road signs, markings and equipment

## Benefits / Strengths



## Benefits / Strengths





## Benefits / Strengths





## Weakness / Threats

- RSA tool in local municipalities
- Extend No of auditors
- Thematic refreshment Courses

## THANKS FOR ATTENTION XBAЛA НА ПАЖЊИ!