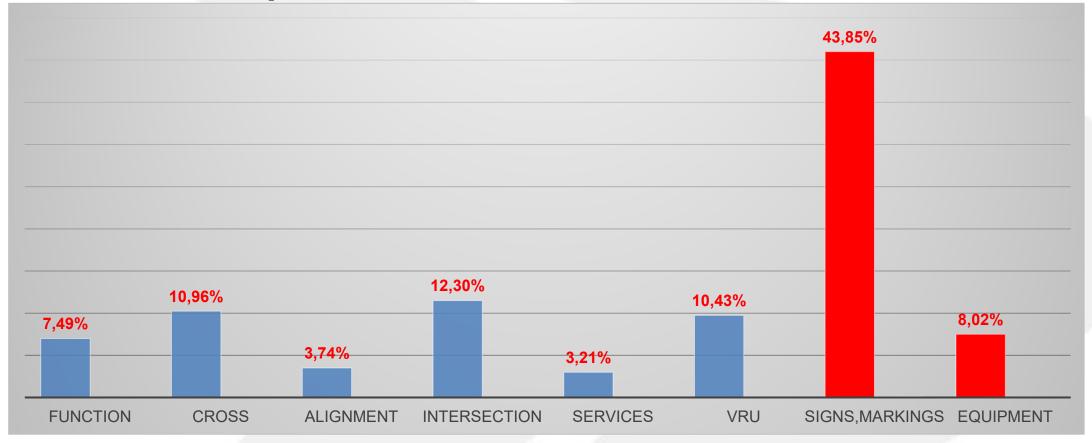

### Implementation - RRSP

- Road Function, Cross section and Alignment can not be changed significantly in the Road Rehabilitation and Safety Project
- Services and Vulnerable Road Users under estimated
- Majority of the measures settled in the terms of road signs, markings and equipment