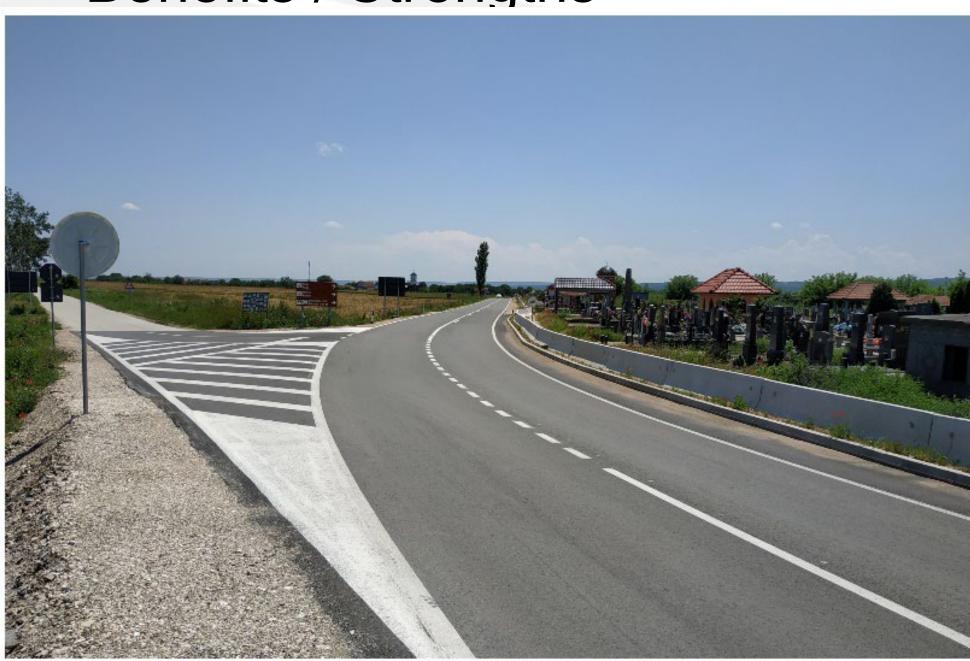

ified       | 53       | 56       | 28       |
| Rejected measures       | 96 (42%) | 88 (33%) | 29 (26%) |



### Implementation – New construction

|                         | RSA 2022 | RSA 2023 |
|-------------------------|----------|----------|
| Total No of measures    | 62       | 34       |
| Accepted origin measure | 44       | 14       |
| Accepted modified       | 10       | 6        |
| Rejected measures       | 8 (13%)  | 14 (41%) |



### Implementation - RRSP



- Road Function, Cross section and Alignment can not be changed significantly in the Road Rehabilitation and Safety Project
- Services and Vulnerable Road Users under estimated
- Majority of the measures settled in the terms of road signs, markings and equipment

## Benefits / Strengths



## Benefits / Strengths





## Benefits / Strengths





## Weakness / Threats

- RSA tool in local municipalities
- Extend No of auditors
- Thematic refreshment Courses

## THANKS FOR ATTENTION XBAЛA НА ПАЖЊИ!