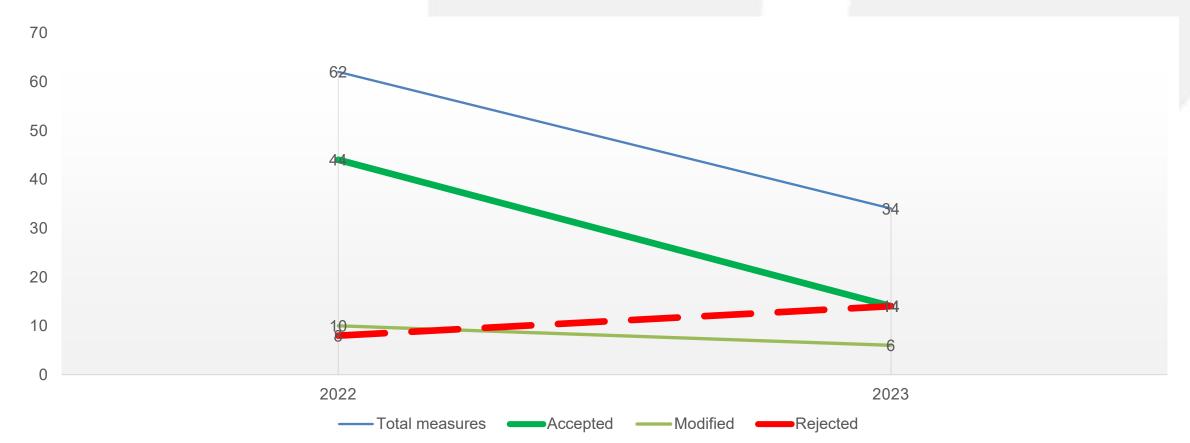

### Implementation – New construction

|                         | RSA 2022 | RSA 2023 |
|-------------------------|----------|----------|
| Total No of measures    | 62       | 34       |
| Accepted origin measure | 44       | 14       |
| Accepted modified       | 10       | 6        |
| Rejected measures       | 8 (13%)  | 14 (41%) |