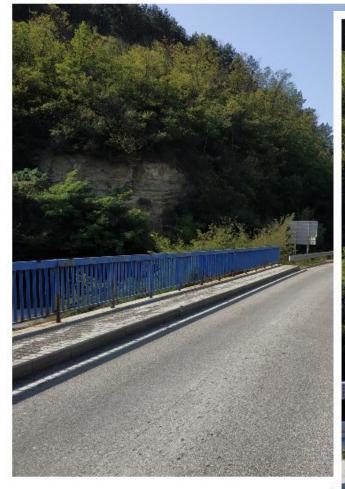

| 28       |
| Rejected measures       | 96 (42%) | 88 (33%) | 29 (26%) |



### Implementation – New construction

|                         | RSA 2022 | RSA 2023 |
|-------------------------|----------|----------|
| Total No of measures    | 62       | 34       |
| Accepted origin measure | 44       | 14       |
| Accepted modified       | 10       | 6        |
| Rejected measures       | 8 (13%)  | 14 (41%) |



### Implementation - RRSP



- Road Function, Cross section and Alignment can not be changed significantly in the Road Rehabilitation and Safety Project
- Services and Vulnerable Road Users under estimated
- Majority of the measures settled in the terms of road signs, markings and equipment

## Benefits / Strengths



## Benefits / Strengths





## Benefits / Strengths





## Weakness / Threats

- RSA tool in local municipalities
- Extend No of auditors
- Thematic refreshment Courses

## THANKS FOR ATTENTION XBAЛA НА ПАЖЊИ!